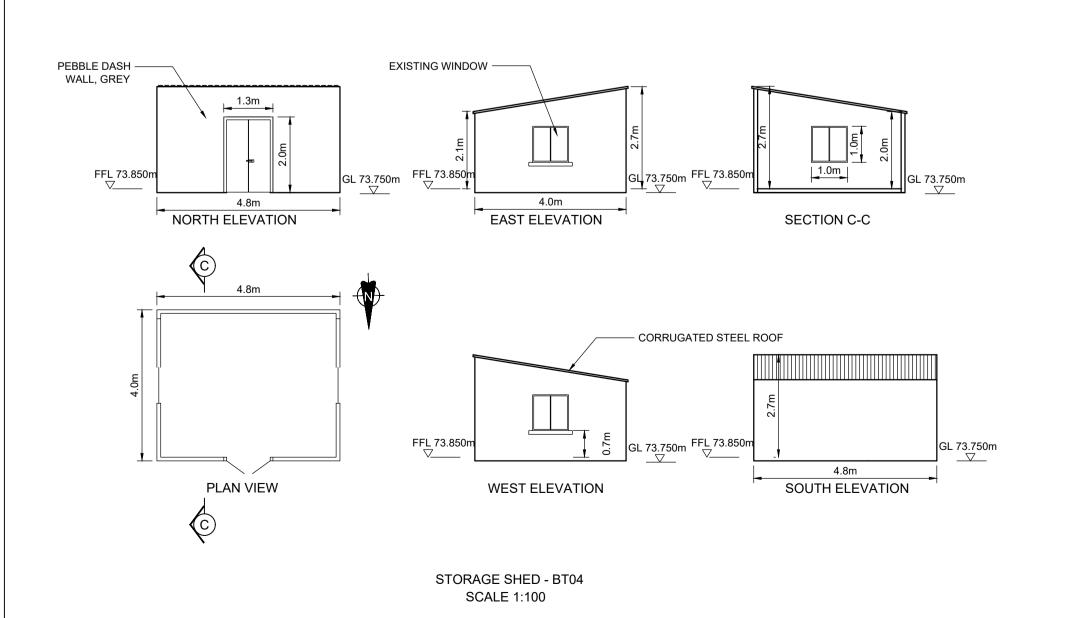

STORAGE SHED - BT03 SCALE 1:100

3. ALL LEVELS TO MALIN HEAD METRES ABOVE DATUM

1. THIS DRAWING IS FOR PLANNING APPLICATION PURPOSES

2. DRAWING NOT TO BE SCALED. FIGURED DIMENSIONS ONLY TO BE USED.

| Project: SUBSTITUTE CONSENT APPLICATION |
|-----------------------------------------|
| BALLYDERMOT BOG                         |