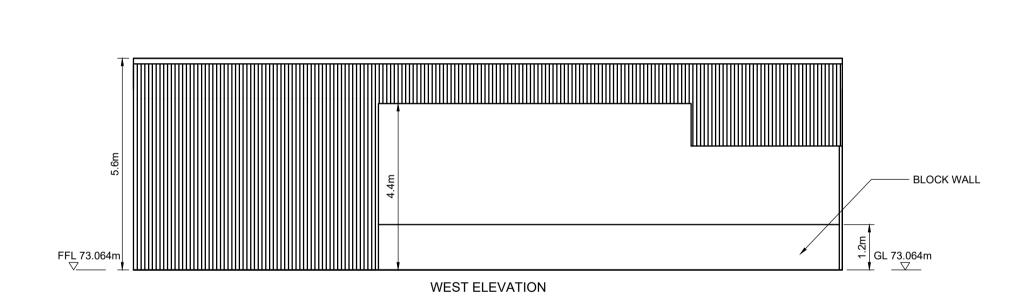

STORAGE SHED - BT03 SCALE 1:100

3. ALL LEVELS TO MALIN HEAD METRES ABOVE DATUM

1. THIS DRAWING IS FOR PLANNING APPLICATION PURPOSES

2. DRAWING NOT TO BE SCALED. FIGURED DIMENSIONS ONLY TO BE USED.

| Project: SUBSTITUTE CONSENT APPLICATION |
|-----------------------------------------|
| BALLYDERMOT BOG                         |