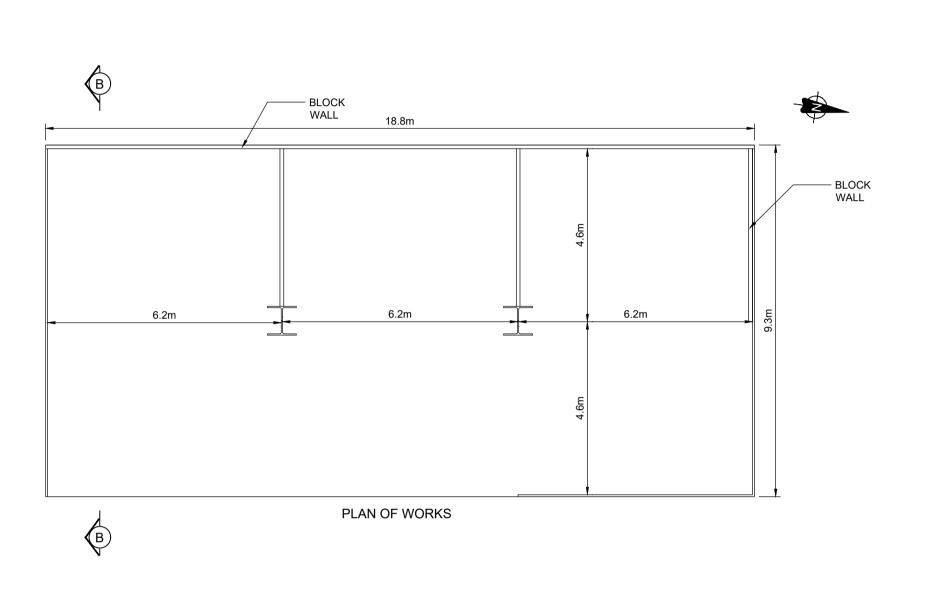

STORAGE SHED - BT03 SCALE 1:100

3. ALL LEVELS TO MALIN HEAD METRES ABOVE DATUM

1. THIS DRAWING IS FOR PLANNING APPLICATION PURPOSES

2. DRAWING NOT TO BE SCALED. FIGURED DIMENSIONS ONLY TO BE USED.

| Project: SUBSTITUTE CONSENT APPLICATION |
|-----------------------------------------|
| BALLYDERMOT BOG                         |