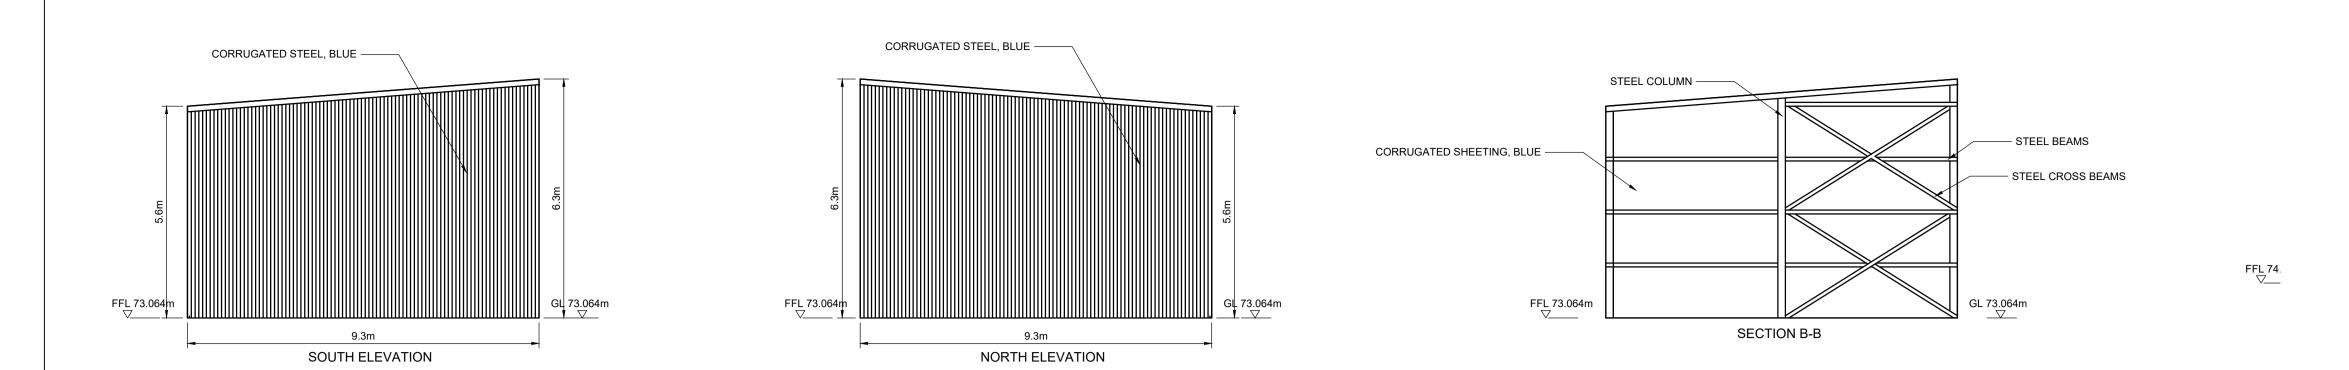

STORAGE SHED - BT03 SCALE 1:100

3. ALL LEVELS TO MALIN HEAD METRES ABOVE DATUM

1. THIS DRAWING IS FOR PLANNING APPLICATION PURPOSES

2. DRAWING NOT TO BE SCALED. FIGURED DIMENSIONS ONLY TO BE USED.

| Project: SUBSTITUTE CONSENT APPLICATION |
|-----------------------------------------|
| BALLYDERMOT BOG                         |