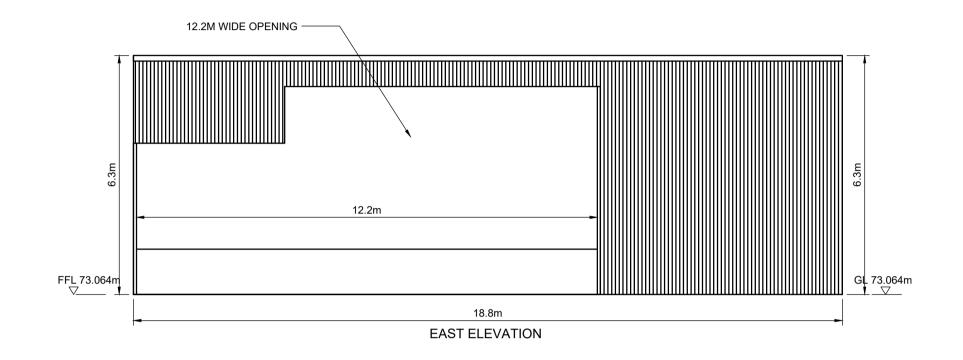

STORAGE SHED - BT03 SCALE 1:100

3. ALL LEVELS TO MALIN HEAD METRES ABOVE DATUM

1. THIS DRAWING IS FOR PLANNING APPLICATION PURPOSES

2. DRAWING NOT TO BE SCALED. FIGURED DIMENSIONS ONLY TO BE USED.

| Project: SUBSTITUTE CONSENT APPLICATION |
|-----------------------------------------|
| BALLYDERMOT BOG                         |